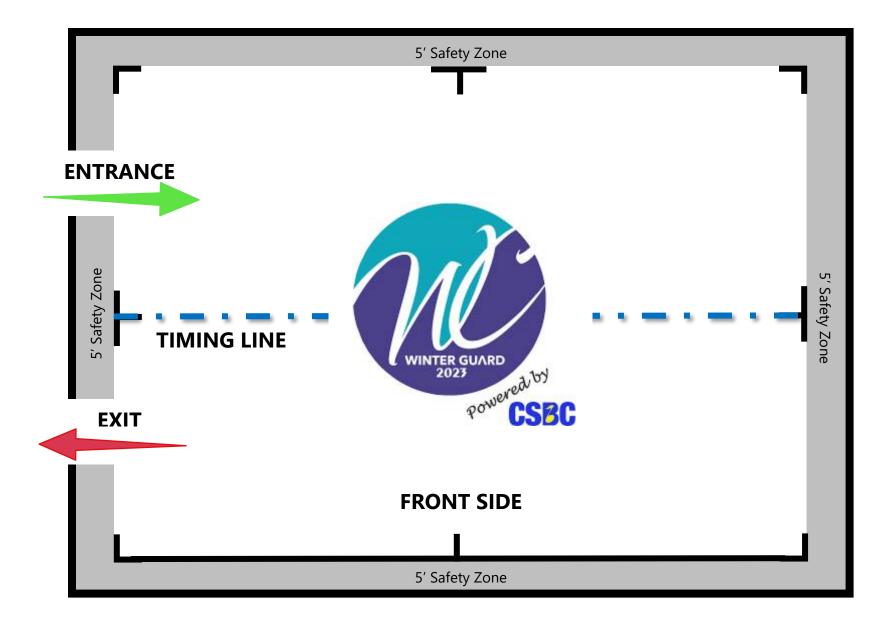

Stand to Stand—69 feet Wall to Wall—103 feet Judge's Side Stands—16+ rows Guard Seating - 16+ rows Approx. 900+ Seating on Each Side

From GE/EA Point of View

From Performers Point of View Towards Judges Stands

From Judges Side Top Right / Performer Exit Door in back left Guard Entrance in Front Left.

Back Right Corner Guard Entrance