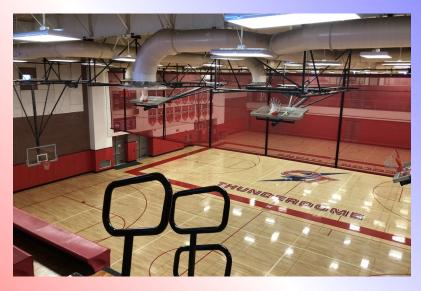

Stand to Stand—69 feet Wall to Wall—103 feet Judge's Side Stands—16+ rows Guard Seating - 16+ rows Approx. 900+ Seating on Each Side

From GE/EA Point of View

From Performers Point of View Towards Judges Stands

From Judges Side Top Right / Performer Exit Door in back left Guard Entrance in Front Left.

Back Right Corner Guard Entrance