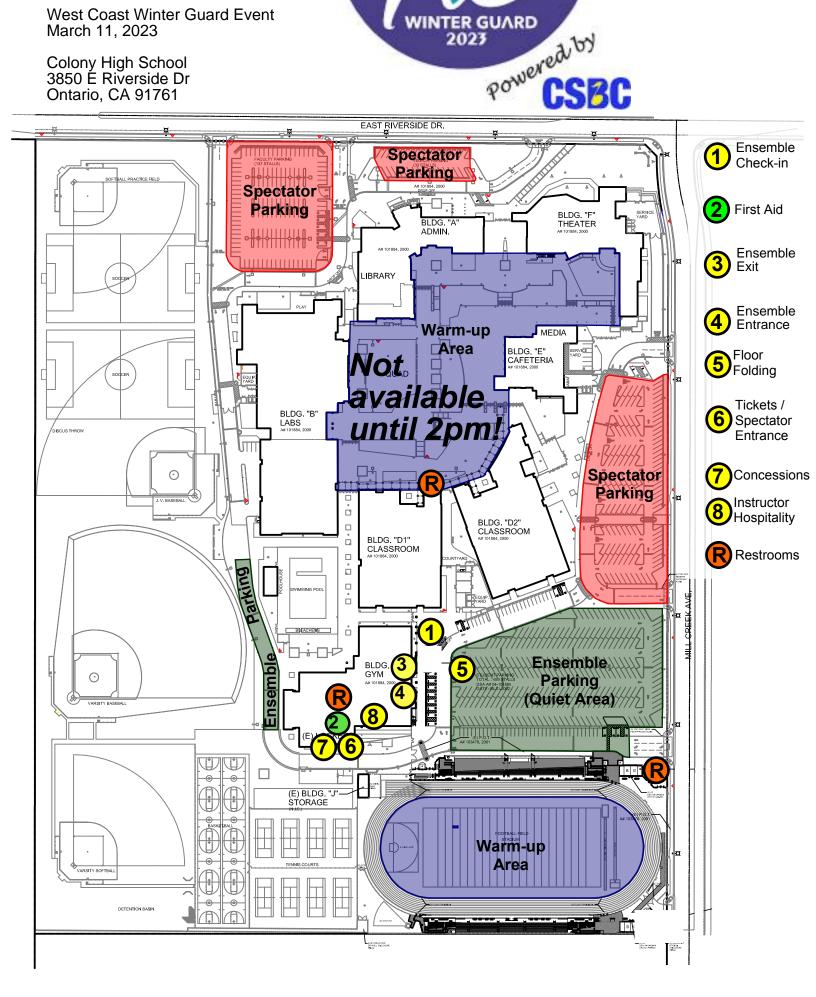

Stand to Stand—69 feet Wall to Wall—103 feet Judge's Side Stands—16+ rows Guard Seating - 16+ rows Approx. 900+ Seating on Each Side

From GE/EA Point of View

From Performers Point of View Towards Judges Stands

From Judges Side Top Right / Performer Exit Door in back left Guard Entrance in Front Left.

Back Right Corner Guard Entrance

### Color Guard Staging Area

#### **Guard Entrance Door.**

Outside Guard Exit Door

### Floor Folding in Tennis Courts

Main Entrance—Ticket Sales, Concessions Area

**Guard Entrance and Exit** 

Parking Area—Please have truck drivers be aware that Solar Panels are LOW. BE CAREFUL!

Additional Practice Area

Additional