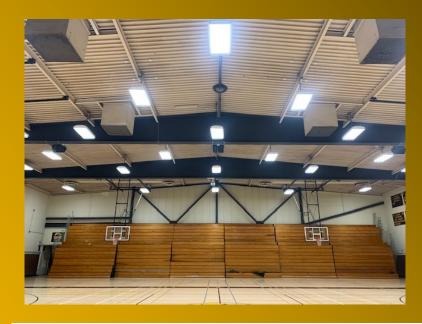

From Performers Point of View Towards Judges Stands

From Judges Side Top Right/ Performer Entrance Area/Door in Back Left

Back Left Corner Guard Exit Back Right Corner Guard Entrance

Ceiling View Taken from Guard Entrance Door.