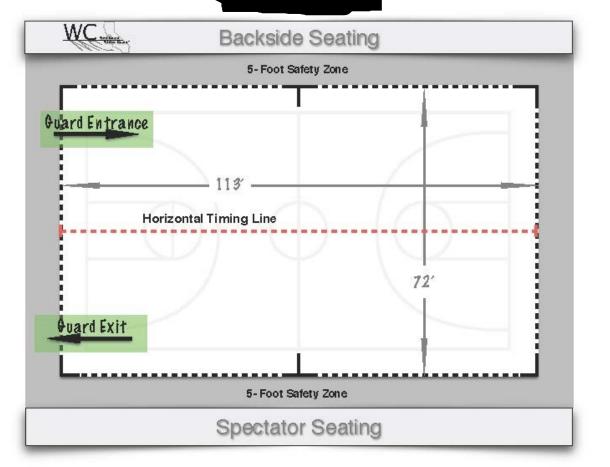

Stand to Stand—72 feet 9" inches Wall to Wall—113 feet 11"inches Judge/Spectator Seating—16 Rows Guard Seating - 16 rows Doors Height—6' 9" / Width—5' 2" Approx. 765 Seating on Each Side

From GE/EA Point of View