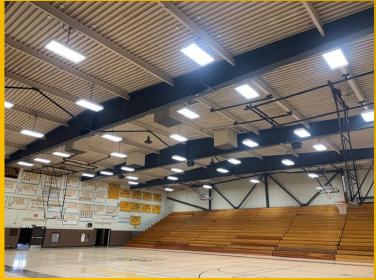

Stand to Stand—72 feet 9" inches Wall to Wall—113 feet 11"inches Judge/Spectator Seating—16 Rows Guard Seating - 16 rows Doors Height—6' 9" / Width—5' 2" Approx. 765 Seating on Each Side



From GE/EA Point of View

From Performers Point of View Towards Judges Stands





From Judges Side Top Right/ Performer Entrance Area/Door in Back Left



Back Left Corner Guard Exit Back Right Corner Guard Entrance





Ceiling View Taken from Guard Entrance Door.



Outside Guard Entrance Door









Exit Pathway to Floor Folding

**Guard Exit Area** 





Floor Folding Area





Concessions / Vendor Area

Main Entrance Area





#### Rain Plan Warm-Up Room



Performance Gym Ceiling

#### CANYON HILLS HS