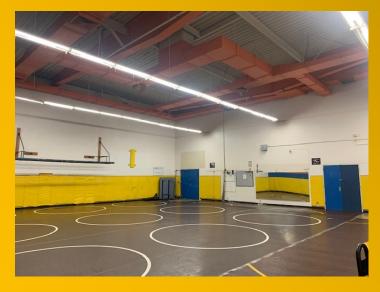

Stand to Stand—72 feet 9" inches Wall to Wall—113 feet 11"inches Judge/Spectator Seating—16 Rows Guard Seating - 16 rows Doors Height—6' 9" / Width—5' 2" Approx. 765 Seating on Each Side



From GE/EA Point of View

From Performers Point of View Towards Judges Stands





From Judges Side Top Right/ Performer Entrance Area/Door in Back Left



Back Left Corner Guard Exit Back Right Corner Guard Entrance





Ceiling View Taken from Guard Entrance Door.



Outside Guard Entrance Door









Exit Pathway to Floor Folding

**Guard Exit Area** 





Floor Folding Area





Concessions / Vendor Area

Main Entrance Area





#### Rain Plan Warm-Up Room



Performance Gym Ceiling

#### CANYON HILLS HS