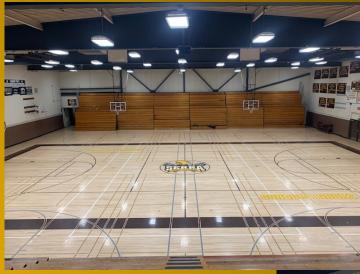

Stand to Stand—72 feet 9" inches Wall to Wall—113 feet 11"inches Judge/Spectator Seating—16 Rows Guard Seating - 16 rows Doors Height—6' 9" / Width—5' 2" Approx. 765 Seating on Each Side

From GE/EA Point of View