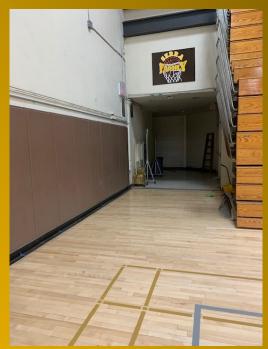

From Performers Point of View Towards Judges Stands

From Judges Side Top Right/ Performer Entrance Area/Door in Back Left

Back Left Corner Guard Exit Back Right Corner Guard Entrance

Ceiling View Taken from Guard Entrance Door.