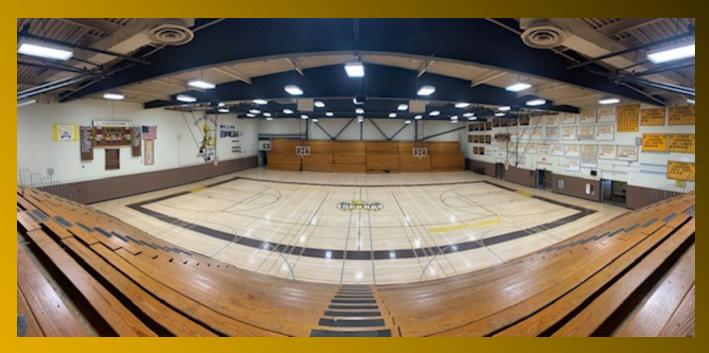

Stand to Stand—72 feet 9" inches Wall to Wall—113 feet 11"inches Judge/Spectator Seating—16 Rows Guard Seating - 16 rows Doors Height—6' 9" / Width—5' 2" Approx. 765 Seating on Each Side

From GE/EA Point of View

From Performers Point of View Towards Judges Stands

From Judges Side Top Right/ Performer Entrance Area/Door in Back Left

Back Left Corner Guard Exit Back Right Corner Guard Entrance

Ceiling View Taken from Guard Entrance Door.