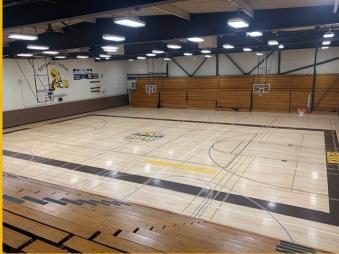

Stand to Stand—72 feet 9" inches Wall to Wall—113 feet 11"inches Judge/Spectator Seating—16 Rows Guard Seating - 16 rows Doors Height—6' 9" / Width—5' 2" Approx. 765 Seating on Each Side

From GE/EA Point of View